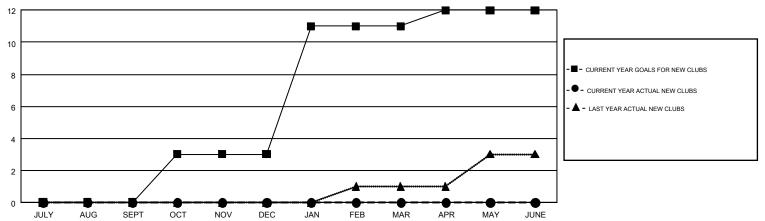

## GMT: GORDON ZIEGLER, HOWARD HUDSON

**GMT CA NA** 

| Clubs                 |               |           |               | Members               |                           |                         |                                              |  |
|-----------------------|---------------|-----------|---------------|-----------------------|---------------------------|-------------------------|----------------------------------------------|--|
| RESULTS FOR 2017-2018 |               |           |               | RESULTS FOR 2017-2018 |                           |                         |                                              |  |
| QUARTER               | NEW CLUB GOAL | NEW CLUBS | DROPPED CLUBS | QUARTER               | MEMBER GROWTH NET<br>GOAL | MEMBER GROWTH<br>ACTUAL | DROPPED MEMBERS ACTUAL (including transfers) |  |
| JULY/AUG/SEPT         | 0             | 0         | 2             | JULY/AUG/SEPT         | -120                      | 234                     | 519                                          |  |
| OCT/NOV/DEC           | 3             | 0         | 0             | OCT/NOV/DEC           | 98                        | 0                       | 0                                            |  |
| JAN/FEB/MAR           | 8             | 0         | 0             | JAN/FEB/MAR           | 186                       | 0                       | 0                                            |  |
| APR/MAY/JUNE          | 1             | 0         | 0             | APR/MAY/JUNE          | 19                        | 0                       | 0                                            |  |