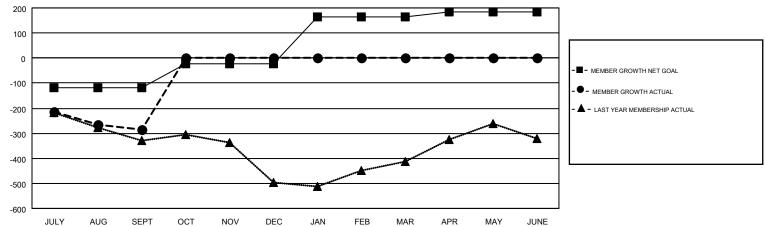

## GMT: GORDON ZIEGLER, HOWARD HUDSON

**GMT CA NA** 

| Clubs                 |               |           |               | Members               |                           |                         |                                              |  |
|-----------------------|---------------|-----------|---------------|-----------------------|---------------------------|-------------------------|----------------------------------------------|--|
| RESULTS FOR 2017-2018 |               |           |               | RESULTS FOR 2017-2018 |                           |                         |                                              |  |
| QUARTER               | NEW CLUB GOAL | NEW CLUBS | DROPPED CLUBS | QUARTER               | MEMBER GROWTH NET<br>GOAL | MEMBER GROWTH<br>ACTUAL | DROPPED MEMBERS ACTUAL (including transfers) |  |
| JULY/AUG/SEPT         | 0             | 0         | 2             | JULY/AUG/SEPT         | -120                      | 234                     | 519                                          |  |
| OCT/NOV/DEC           | 3             | 0         | 0             | OCT/NOV/DEC           | 98                        | 0                       | 0                                            |  |
| JAN/FEB/MAR           | 8             | 0         | 0             | JAN/FEB/MAR           | 186                       | 0                       | 0                                            |  |
| APR/MAY/JUNE          | 1             | 0         | 0             | APR/MAY/JUNE          | 19                        | 0                       | 0                                            |  |